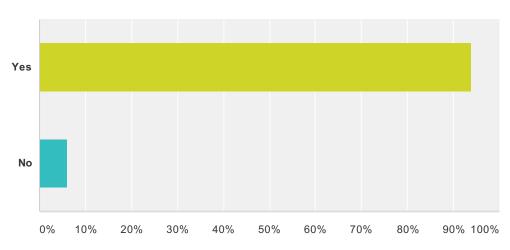

# Q6 Do you believe you were evaluated appropriately?

| Answer Choices | Responses |     |
|----------------|-----------|-----|
| Yes            | 93.90%    | 154 |
| No             | 6.10%     | 10  |
| Total          |           | 164 |