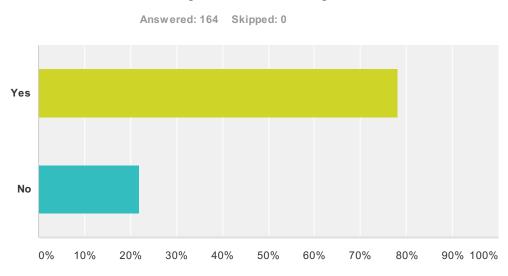

# Q1 Do you believe that the Team Strategy was useful for your staff this year?

| Answer Choices | Responses |     |
|----------------|-----------|-----|
| Yes            | 78.05%    | 128 |
| No             | 21.95%    | 36  |
| Total          |           | 164 |