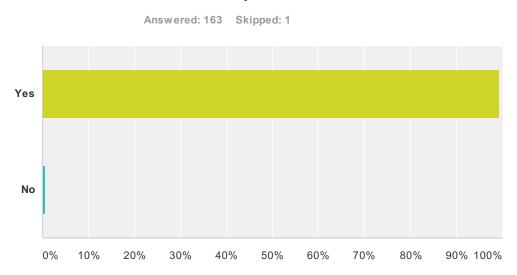

# Q5 Do you believe you received enough communications throughout the year about the evaluation process?

| Answer Choices | Responses |     |
|----------------|-----------|-----|
| Yes            | 99.39%    | 162 |
| No             | 0.61%     | 1   |
| Total          |           | 163 |