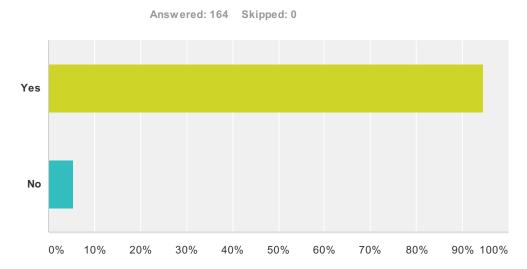

## Q2 Was the Year In Review for School Food Service Employees a useful tool for communicating information about your employees to the Central Office

| Answer Choices | Responses |     |
|----------------|-----------|-----|
| Yes            | 94.51%    | 155 |
| No             | 5.49%     | 9   |
| Total          |           | 164 |