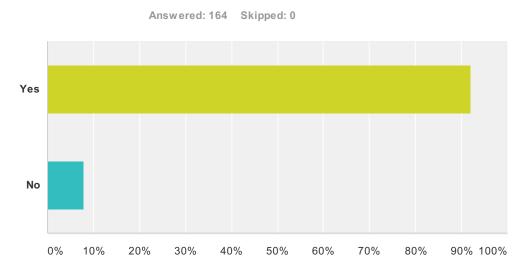

## Q3 Do you believe the Year in Review for School Food Service Managers was a helpful tool to communicate your accomplishments to the Central Office?

| Answer Choices | Responses |     |
|----------------|-----------|-----|
| Yes            | 92.07%    | 151 |
| No             | 7.93%     | 13  |
| Total          |           | 164 |