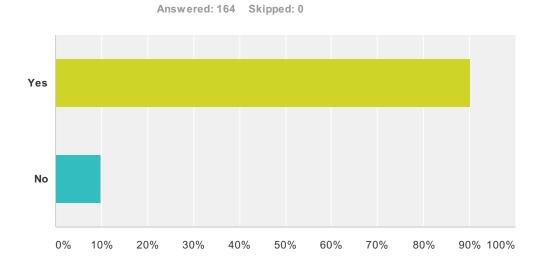

## Q4 Do you believe you received communications throughout the year regarding the items that were being tracked in the Central Office? (i.e. inventory, production records, meeting attendance, etc.)

| Answer Choices | Responses |     |
|----------------|-----------|-----|
| Yes            | 90.24%    | 148 |
| No             | 9.76%     | 16  |
| Total          |           | 164 |