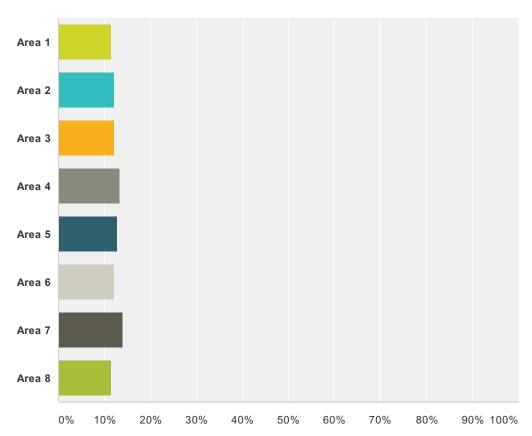

# Q7 What is your area?

Answered: 164 Skipped: 0

| Answer Choices | Responses |     |
|----------------|-----------|-----|
| Area 1         | 11.59%    | 19  |
| Area 2         | 12.20%    | 20  |
| Area 3         | 12.20%    | 20  |
| Area 4         | 13.41%    | 22  |
| Area 5         | 12.80%    | 21  |
| Area 6         | 12.20%    | 20  |
| Area 7         | 14.02%    | 23  |
| Area 8         | 11.59%    | 19  |
| Total          |           | 164 |